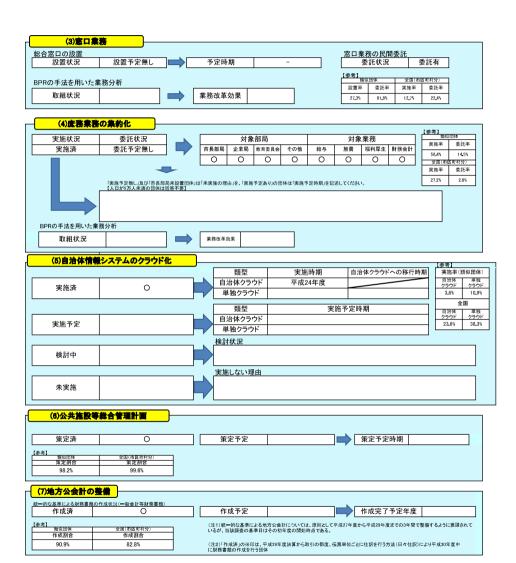

| 0           |        |                                                                                         | 0              |                                                                            | 100,0%      | 50,5%           |
| 福祉・保健センター             | 14        | 13          | 92.9%  | 導入に適する業務量がない等現状においては導入効果が<br>見込めないため。                                                   | 1              | 接診などの実施についての専門性が高いことから、現状においては市が主体的に施設運<br>営に関与する必要がある。                    | 76.2%       | 53.6%           |
| 児童クラブ、学童館等            | - 1       | - 1         | 100,0% |                                                                                         | 0              |                                                                            | 33,1%       | 22.7%           |